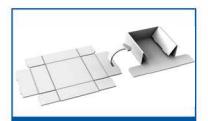

Trays are supplied "flat-packed" Reducing the amount of space needed for storage

Lightweight and Sturdy to hold up to 24 full specimen

containers

GENAXY SCIENTIFIC PVT. LTD.