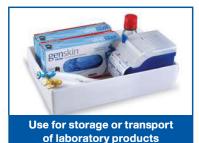

## Droplet<sup>™</sup> Corrugated Sample Storage Tray

Corrugated storage trays can be used with the included dividers for specimen containers or remove them for general lab product storage and transport