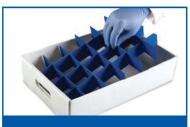

## Droplet<sup>™</sup> Corrugated Sample Storage Tray

Corrugated storage trays can be used with the included dividers for specimen containers or remove them for general lab product storage and transport

- Made from corrugated polypropylene
- Moisture resistant, significantly reducing the chance of mold
- Stackable with other trays
- Pack includes: 10 trays and 10 dividers

| Item No. | Color   | Wells | Well Dia.<br>mm | L x W x H<br>in | L x W x H<br>cm |
|----------|---------|-------|-----------------|-----------------|-----------------|
| 120375   | White 🗌 | 24    | 58              | 16 x 10.2 x 3.5 | 40.6 x 26 x 8.9 |