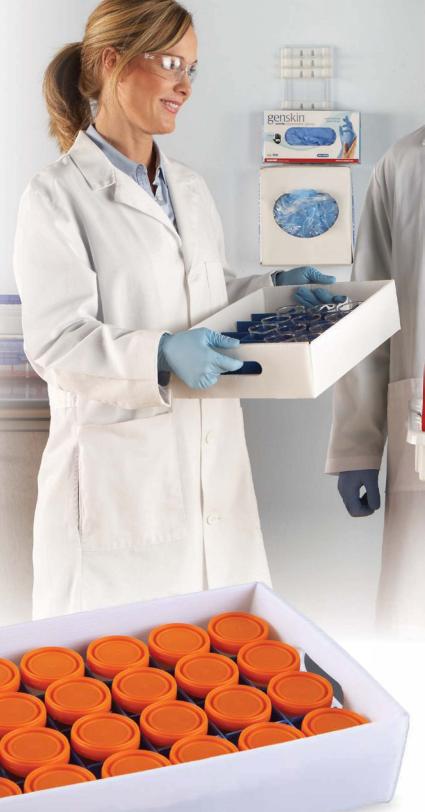

## Droplet<sup>™</sup> Corrugated Sample Storage Tray

Corrugated storage trays can be used with the included dividers for specimen containers or remove them for general lab product storage and transport

Trays are supplied "flat-packed" Reducing the amount of space needed for storage

Lightweight and Sturdy to hold up to 24 full specimen

containers

GENAXY SCIENTIFIC PVT. LTD.